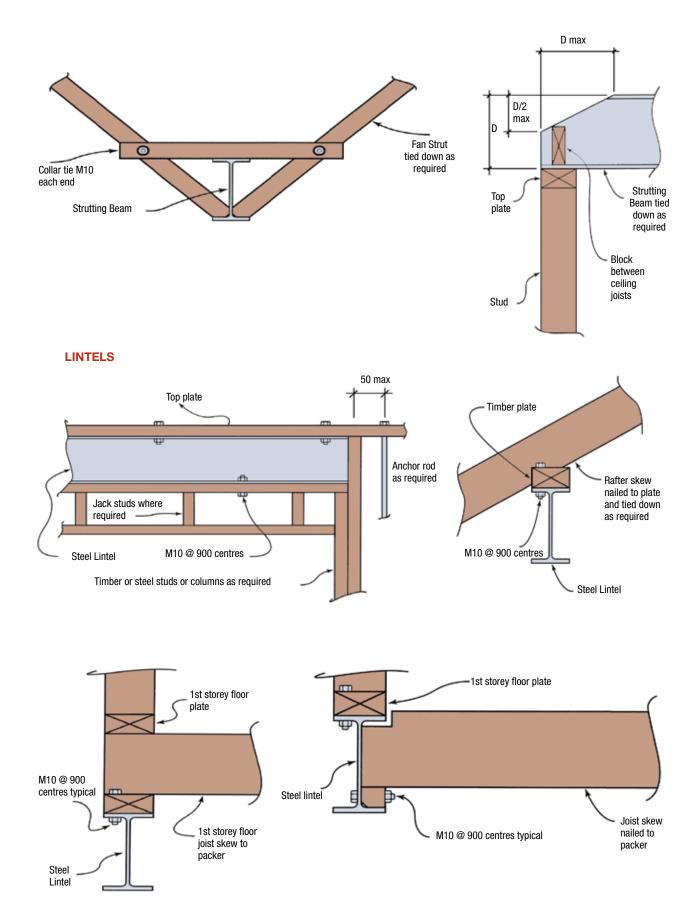

# **CONNECTION EXAMPLES**

The following diagrams provide some example arrangements for common connections using structural steel members. Please note that it is the reader's responsibility to ensure that all connections, including tie downs, are sufficient for the application.