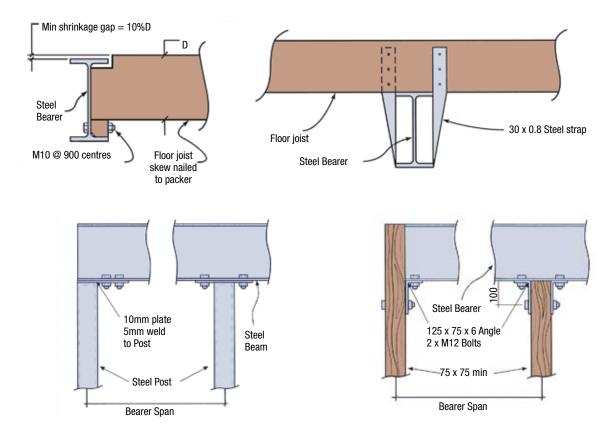

# **CONNECTION EXAMPLES**

The following diagrams provide some example arrangements for common connections using structural steel members. Please note that it is the reader's responsibility to ensure that all connections, including tie downs, are sufficient for the application.

### BEARERS