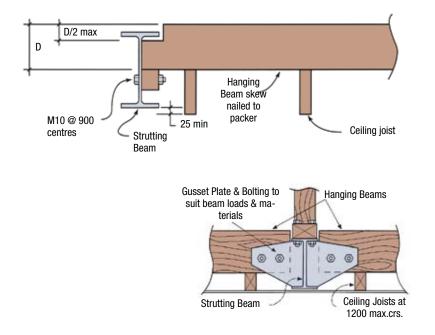

# **CONNECTION EXAMPLES**

The following diagrams provide some example arrangements for common connections using structural steel members. Please note that it is the reader's responsibility to ensure that all connections, including tie downs, are sufficient for the application.

#### **STRUTTING BEAMS**