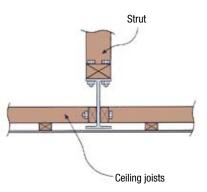

# **CONNECTION EXAMPLES**

The following diagrams provide some example arrangements for common connections using structural steel members. Please note that it is the reader's responsibility to ensure that all connections, including tie downs, are sufficient for the application.

#### **STRUTTING BEAMS**