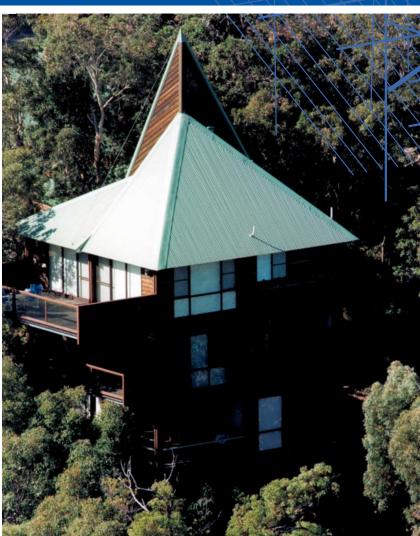

#### DOES IT HAVE THE FLEXIBILITY FOR YOUR DESIGN?

Steel's structural strength allows for excellent spanning ability, a natural for today's wide open living spaces. Whatever your design, steel-framing suits both concrete slab and subfloor construction and it's ideal for those steep, hilly sites. Steel-framed homes are electrically safe, designed so that any electrical leakage is conducted safely straight to the ground.