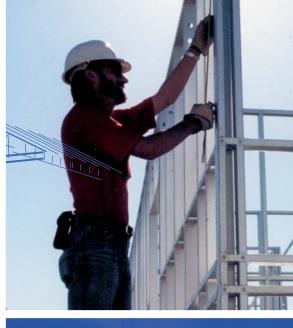

#### IS IT EASY TO HANDLE AND INSTALL?

Wall panels and roof trusses are clearly labelled for on-site assembly. Electrical and plumbing service holes can be pre-punched. Compatible with your choice of floor, wall, ceiling and roof materials.