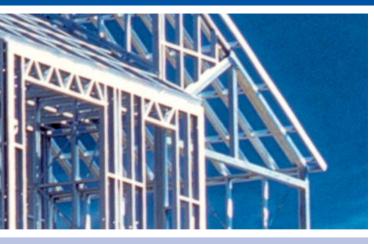

# LIGHT STRONG STEEL FRAMES. THE ULTIMATE HOUSE FRAMING SYSTEM.

#### IS IT EASY TO HANDLE AND INSTALL?

Wall panels and roof trusses are clearly labelled for on-site assembly. Electrical and plumbing service holes can be pre-punched. Compatible with your choice of floor, wall, ceiling and roof materials.