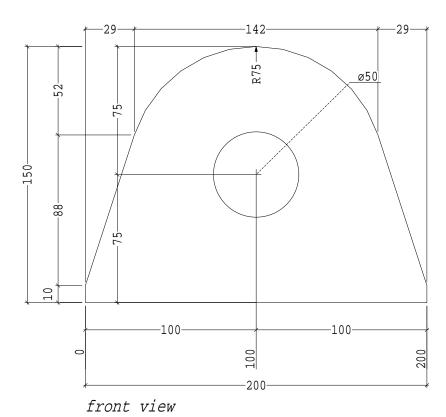

front view

BOWELD CONSTRUCTION EXE

250 BOLONG ROAD, BOMADERRY NSW 2541

Fax. 44 221 792

EDC Client:

PH. 44 216 781

DO NOT SCALE

PROJECTION