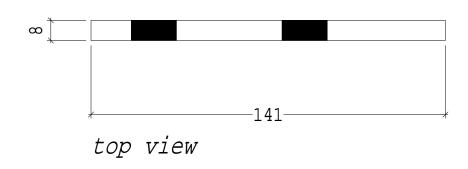

|                                                                                                                                                     |  |            |                              |           | ~ 1                                                                            |                    |                        |                       |                        |                   |      |
|-----------------------------------------------------------------------------------------------------------------------------------------------------|--|------------|------------------------------|-----------|--------------------------------------------------------------------------------|--------------------|------------------------|-----------------------|------------------------|-------------------|------|
|                                                                                                                                                     |  | F_8175     | CLEAT                        |           | 123                                                                            | FL8*75             |                        | 141                   | 250                    | 0.66              | kg   |
| Main mark location                                                                                                                                  |  |            |                              |           |                                                                                |                    |                        |                       |                        |                   |      |
| 5 * 1 ASSE                                                                                                                                          |  | 5 * 1 ASSE | EMBLY A8_204   5 * 1 ASSET   |           | MBLY A8_20                                                                     | 5 8 * 1 ASSEMBLY A | A8_302                 | 8 * 1 ASSEMBLY A8_303 |                        | 7 * 1 ASSEMBLY A8 | 304  |
| 5 * 1 ASSF                                                                                                                                          |  |            | MBLY A8_306                  |           | EMBLY A8_308                                                                   |                    | 11 * 3 ASSEMBLY A8_310 |                       | 11 * 1 ASSEMBLY A8_311 |                   |      |
| 11 * 1 ASS                                                                                                                                          |  |            | SEMBLY A8_312 8 * 1 ASSEM    |           | MBLY A8_31                                                                     | 4                  |                        |                       |                        |                   |      |
| Pn. 02 4929 9310 (EDO) Pn. 02 921 6786 Fax. 02 4921 6786 www.edc-drafting.com enterprise   drafting   company                                       |  |            | DRAWN<br>N.BOZINOSKI<br>CHKD | APR.2005  | CLIENT: BOWELD CONSTRUCTIONS PTY LIMITED  PROJECT: PENRITH PLAZA - PLANTROOM B |                    |                        |                       |                        |                   |      |
|                                                                                                                                                     |  |            | EDC<br>REFERENCE DR<br>AS AI | AWINGS    | TITLE:                                                                         | 123 CLEAT          |                        |                       | RKED F                 | 8175              |      |
| 163 King Street Newcastle NSW 2300  THIS DRAWING IS COMPIDENTIAL AND IS THE PROPERTY OF ENTERPRISE DRAFTING COMPANY                                 |  |            | SCALE                        |           | CAD FILE N                                                                     |                    | DRAW                   | ING No.               |                        |                   | REV. |
| IT MUST NOT BE DISCLOSED TO A THIRD PARTY<br>PART COPIED AND/OR LENT WITHOUT PRIOR<br>WRITTEN APPROVAL TO DO SO FROM<br>ENTERPRISE DRAFTING COMPANY |  |            |                              | EDC JOB N | °. 04100                                                                       |                    | 04100-FITTING-F_817    |                       |                        | U                 |      |

File : F08F\_8175

Unit Weight

top view

|                     | Mark                           | rk Description     |           | Qty      | Profile               | Length | Grade | Unit Weight |
|---------------------|--------------------------------|--------------------|-----------|----------|-----------------------|--------|-------|-------------|
|                     | F_4425                         | F_4425 PLATE       |           | 2        | PL32*150              | 200    | 250   | 7.54 kg     |
|                     | Main                           | mark lo            | cations   |          |                       |        |       |             |
|                     | 2 * 1 ASSE                     | MBLY A4_302        |           |          |                       |        |       |             |
| Dla                 | Sydney<br>02 9251 6786         | DRAWN<br>M.BAJOREK | AUG. 2005 | CLIENT:  | LIFESE ENGINEERING    |        |       |             |
| Fax.                | 02 9251 6787<br>dcgroup.com.au | CHKD<br>EDC        | DAIL 0005 | PROJECT: | HARTLEY QUARRY CONVEY | YOR C2 |       |             |
| www.cucgroup.com.uu |                                | DEFEDENCE DRAWNOC  |           |          |                       |        |       |             |