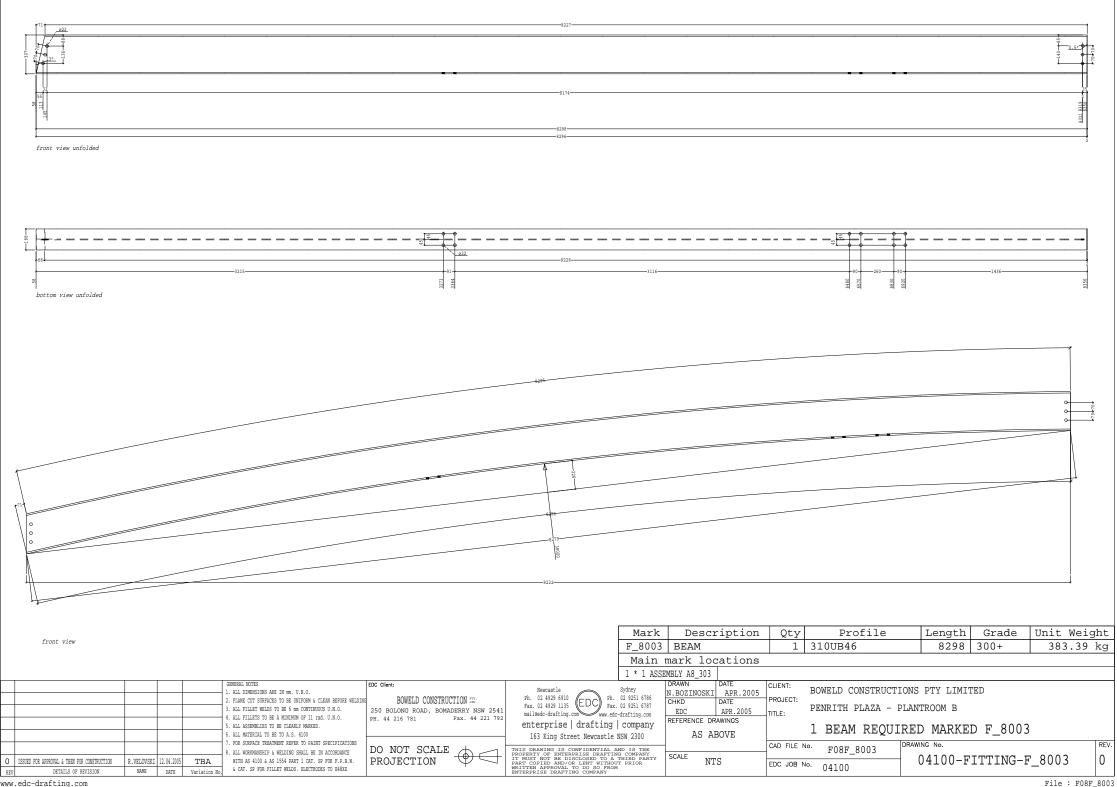

|                                                                                                                                                     |  |            |                              |           | ~ 1                                                                            |                    |                        |                       |                        |                   |      |
|-----------------------------------------------------------------------------------------------------------------------------------------------------|--|------------|------------------------------|-----------|--------------------------------------------------------------------------------|--------------------|------------------------|-----------------------|------------------------|-------------------|------|
|                                                                                                                                                     |  | F_8175     | CLEAT                        |           | 123                                                                            | FL8*75             |                        | 141                   | 250                    | 0.66              | kg   |
| Main mark location                                                                                                                                  |  |            |                              |           |                                                                                |                    |                        |                       |                        |                   |      |
| 5 * 1 ASSE                                                                                                                                          |  | 5 * 1 ASSE | EMBLY A8_204   5 * 1 ASSET   |           | MBLY A8_20                                                                     | 5 8 * 1 ASSEMBLY A | A8_302                 | 8 * 1 ASSEMBLY A8_303 |                        | 7 * 1 ASSEMBLY A8 | 304  |
| 5 * 1 ASSF                                                                                                                                          |  |            | MBLY A8_306                  |           | EMBLY A8_308                                                                   |                    | 11 * 3 ASSEMBLY A8_310 |                       | 11 * 1 ASSEMBLY A8_311 |                   |      |
| 11 * 1 ASS                                                                                                                                          |  |            | SEMBLY A8_312 8 * 1 ASSEM    |           | MBLY A8_31                                                                     | 4                  |                        |                       |                        |                   |      |
| Pn. 02 4929 9310 (EDO) Pn. 02 921 6786 Fax. 02 4921 6786 www.edc-drafting.com enterprise   drafting   company                                       |  |            | DRAWN<br>N.BOZINOSKI<br>CHKD | APR.2005  | CLIENT: BOWELD CONSTRUCTIONS PTY LIMITED  PROJECT: PENRITH PLAZA - PLANTROOM B |                    |                        |                       |                        |                   |      |
|                                                                                                                                                     |  |            | EDC<br>REFERENCE DR<br>AS AI | AWINGS    | TITLE:                                                                         | 123 CLEAT          |                        |                       | RKED F                 | 8175              |      |
| 163 King Street Newcastle NSW 2300  THIS DRAWING IS COMPIDENTIAL AND IS THE PROPERTY OF ENTERPRISE DRAFTING COMPANY                                 |  |            | SCALE                        |           | CAD FILE N                                                                     |                    | DRAW                   | ING No.               |                        |                   | REV. |
| IT MUST NOT BE DISCLOSED TO A THIRD PARTY<br>PART COPIED AND/OR LENT WITHOUT PRIOR<br>WRITTEN APPROVAL TO DO SO FROM<br>ENTERPRISE DRAFTING COMPANY |  |            |                              | EDC JOB N | °. 04100                                                                       |                    | 04100-FITTING-F_817    |                       |                        | U                 |      |