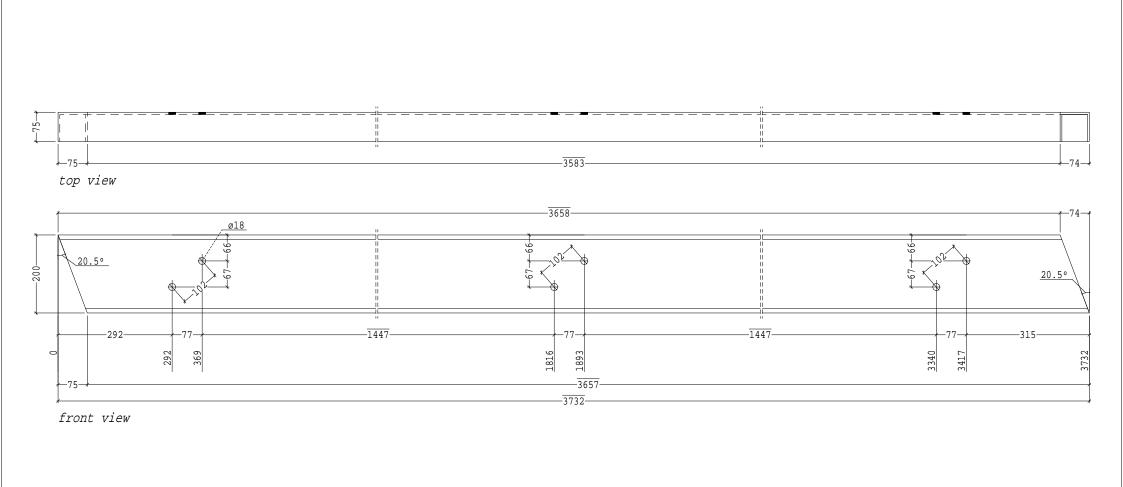

File : F01F\_1033

|                                                                                                                                            | Mark Description Qty Profile Length Grade Unit Weight                                                                                                                                                                                                                                                                                                                                                                                                                                                                                                                                                                                                                                                                                                                                                                                                                                                                                                                                                                                                                                                                                                                                                                                                                                                                                                                                                                                                                                                                                                                                                                                                                                                                                                                                                                                                                                                                                                                                                                                                                                                                          |  |  |  |  |  |  |  |
|--------------------------------------------------------------------------------------------------------------------------------------------|--------------------------------------------------------------------------------------------------------------------------------------------------------------------------------------------------------------------------------------------------------------------------------------------------------------------------------------------------------------------------------------------------------------------------------------------------------------------------------------------------------------------------------------------------------------------------------------------------------------------------------------------------------------------------------------------------------------------------------------------------------------------------------------------------------------------------------------------------------------------------------------------------------------------------------------------------------------------------------------------------------------------------------------------------------------------------------------------------------------------------------------------------------------------------------------------------------------------------------------------------------------------------------------------------------------------------------------------------------------------------------------------------------------------------------------------------------------------------------------------------------------------------------------------------------------------------------------------------------------------------------------------------------------------------------------------------------------------------------------------------------------------------------------------------------------------------------------------------------------------------------------------------------------------------------------------------------------------------------------------------------------------------------------------------------------------------------------------------------------------------------|--|--|--|--|--|--|--|
|                                                                                                                                            | F_3047 STAIR 1 200PFC 3732 300+ 85.47 kg                                                                                                                                                                                                                                                                                                                                                                                                                                                                                                                                                                                                                                                                                                                                                                                                                                                                                                                                                                                                                                                                                                                                                                                                                                                                                                                                                                                                                                                                                                                                                                                                                                                                                                                                                                                                                                                                                                                                                                                                                                                                                       |  |  |  |  |  |  |  |
|                                                                                                                                            | Main mark locations                                                                                                                                                                                                                                                                                                                                                                                                                                                                                                                                                                                                                                                                                                                                                                                                                                                                                                                                                                                                                                                                                                                                                                                                                                                                                                                                                                                                                                                                                                                                                                                                                                                                                                                                                                                                                                                                                                                                                                                                                                                                                                            |  |  |  |  |  |  |  |
|                                                                                                                                            | 1 * 1 ASSEMBLY A3_404                                                                                                                                                                                                                                                                                                                                                                                                                                                                                                                                                                                                                                                                                                                                                                                                                                                                                                                                                                                                                                                                                                                                                                                                                                                                                                                                                                                                                                                                                                                                                                                                                                                                                                                                                                                                                                                                                                                                                                                                                                                                                                          |  |  |  |  |  |  |  |
| GENERAL NOTES  1. ALL DIMENSIONS ARE IN mm. U.N.O.  EDC Clent:  LIFESE ENGINEERING  Ph. 02 4292 6310.                                      | DRAWN DATE CLIENT: LIFESE ENGINEERING                                                                                                                                                                                                                                                                                                                                                                                                                                                                                                                                                                                                                                                                                                                                                                                                                                                                                                                                                                                                                                                                                                                                                                                                                                                                                                                                                                                                                                                                                                                                                                                                                                                                                                                                                                                                                                                                                                                                                                                                                                                                                          |  |  |  |  |  |  |  |
| 2. FLAME CUT SIGNANCE TO BE UNIFORM & CLARK REFORE MELDING  3. ALL FILLEY WELLOW 56 6m CONTINUOUS U.M.O. AUBURN NSW 2144 mail@edc-drafting | 10 (EDC) Fax. 02 9251 6787 CHKD DATE PROJECT: 101. CON May add-drafting com 102. CHKD DATE DDC JUNE 2005 TITLE: HARTLEY QUARRY CONVEYOR C1                                                                                                                                                                                                                                                                                                                                                                                                                                                                                                                                                                                                                                                                                                                                                                                                                                                                                                                                                                                                                                                                                                                                                                                                                                                                                                                                                                                                                                                                                                                                                                                                                                                                                                                                                                                                                                                                                                                                                                                     |  |  |  |  |  |  |  |
| 5. ALL ASSEMBLIES TO BE CLEARLY MARKED. Ph. (02) 9748 0444 enterprise                                                                      | e   drafting   company treet Newcastle NSW 2300   AS ABOVE                                                                                                                                                                                                                                                                                                                                                                                                                                                                                                                                                                                                                                                                                                                                                                                                                                                                                                                                                                                                                                                                                                                                                                                                                                                                                                                                                                                                                                                                                                                                                                                                                                                                                                                                                                                                                                                                                                                                                                                                                                                                     |  |  |  |  |  |  |  |
| 7. FOR SURFACE TREATMENT REFER TO PAINT SPECIFICATIONS  DO NOT SCALE  THIS DRAWING IS 6                                                    | CAD FILE No. F03F 2047 DRAWING No.                                                                                                                                                                                                                                                                                                                                                                                                                                                                                                                                                                                                                                                                                                                                                                                                                                                                                                                                                                                                                                                                                                                                                                                                                                                                                                                                                                                                                                                                                                                                                                                                                                                                                                                                                                                                                                                                                                                                                                                                                                                                                             |  |  |  |  |  |  |  |
| O ISSUED FOR APPROVAL 4 THEN FOR CONSTRUCTION P. BULLACVISTI 29.06.2005 XX NITH AS 4100 & AS 1554 PART 1 CMT. SP FOR F.P.B.N. PROJECTION   | PERPISES DRAFTING COMPANY DISCLOSED TO A THIRD PARTY LIVED A THE PROPERTY OF A THE P |  |  |  |  |  |  |  |
| REV DETAILS OF REVISION NAME DATE Variation No. ENTERPRISE DRAFT!                                                                          | TING COMPANY                                                                                                                                                                                                                                                                                                                                                                                                                                                                                                                                                                                                                                                                                                                                                                                                                                                                                                                                                                                                                                                                                                                                                                                                                                                                                                                                                                                                                                                                                                                                                                                                                                                                                                                                                                                                                                                                                                                                                                                                                                                                                                                   |  |  |  |  |  |  |  |
| www.edc-drafting.com                                                                                                                       |                                                                                                                                                                                                                                                                                                                                                                                                                                                                                                                                                                                                                                                                                                                                                                                                                                                                                                                                                                                                                                                                                                                                                                                                                                                                                                                                                                                                                                                                                                                                                                                                                                                                                                                                                                                                                                                                                                                                                                                                                                                                                                                                |  |  |  |  |  |  |  |