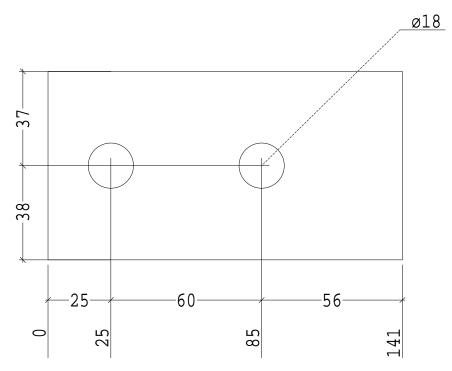

|                                                                                                                                                     |  |            |                              |           | ~ 1                                                                            |                    |                        |                       |                        |                   |      |
|-----------------------------------------------------------------------------------------------------------------------------------------------------|--|------------|------------------------------|-----------|--------------------------------------------------------------------------------|--------------------|------------------------|-----------------------|------------------------|-------------------|------|
|                                                                                                                                                     |  | F_8175     | CLEAT                        |           | 123                                                                            | FL8*75             |                        | 141                   | 250                    | 0.66              | kg   |
| Main mark location                                                                                                                                  |  |            |                              |           |                                                                                |                    |                        |                       |                        |                   |      |
| 5 * 1 ASSE                                                                                                                                          |  | 5 * 1 ASSE | EMBLY A8_204   5 * 1 ASSET   |           | MBLY A8_20                                                                     | 5 8 * 1 ASSEMBLY A | A8_302                 | 8 * 1 ASSEMBLY A8_303 |                        | 7 * 1 ASSEMBLY A8 | 304  |
| 5 * 1 ASSF                                                                                                                                          |  |            | MBLY A8_306                  |           | EMBLY A8_308                                                                   |                    | 11 * 3 ASSEMBLY A8_310 |                       | 11 * 1 ASSEMBLY A8_311 |                   |      |
| 11 * 1 ASS                                                                                                                                          |  |            | SEMBLY A8_312 8 * 1 ASSEM    |           | MBLY A8_31                                                                     | 4                  |                        |                       |                        |                   |      |
| Pn. 02 4929 9310 (EDO) Pn. 02 921 6786 Fax. 02 4921 6786 www.edc-drafting.com enterprise   drafting   company                                       |  |            | DRAWN<br>N.BOZINOSKI<br>CHKD | APR.2005  | CLIENT: BOWELD CONSTRUCTIONS PTY LIMITED  PROJECT: PENRITH PLAZA - PLANTROOM B |                    |                        |                       |                        |                   |      |
|                                                                                                                                                     |  |            | EDC<br>REFERENCE DR<br>AS AI | AWINGS    | TITLE:                                                                         | 123 CLEAT          |                        |                       | RKED F                 | 8175              |      |
| 163 King Street Newcastle NSW 2300  THIS DRAWING IS COMPIDENTIAL AND IS THE PROPERTY OF ENTERPRISE DRAFTING COMPANY                                 |  |            | SCALE                        |           | CAD FILE N                                                                     |                    | DRAW                   | ING No.               |                        |                   | REV. |
| IT MUST NOT BE DISCLOSED TO A THIRD PARTY<br>PART COPIED AND/OR LENT WITHOUT PRIOR<br>WRITTEN APPROVAL TO DO SO FROM<br>ENTERPRISE DRAFTING COMPANY |  |            |                              | EDC JOB N | °. 04100                                                                       |                    | 04100-FITTING-F_817    |                       |                        | U                 |      |

File : F08F\_8175

Unit Weight

top view

|                     | Mark                           | rk Description     |           | Qty      | Profile               | Length | Grade | Unit Weight |
|---------------------|--------------------------------|--------------------|-----------|----------|-----------------------|--------|-------|-------------|
|                     | F_4425                         | F_4425 PLATE       |           | 2        | PL32*150              | 200    | 250   | 7.54 kg     |
|                     | Main                           | mark lo            | cations   |          |                       |        |       |             |
|                     | 2 * 1 ASSE                     | MBLY A4_302        |           |          |                       |        |       |             |
| Dla                 | Sydney<br>02 9251 6786         | DRAWN<br>M.BAJOREK | AUG. 2005 | CLIENT:  | LIFESE ENGINEERING    |        |       |             |
| Fax.                | 02 9251 6787<br>dcgroup.com.au | CHKD<br>EDC        | DAIL 0005 | PROJECT: | HARTLEY QUARRY CONVEY | YOR C2 |       |             |
| www.cucgroup.com.uu |                                | DEFEDENCE DRAWNOC  |           |          |                       |        |       |             |