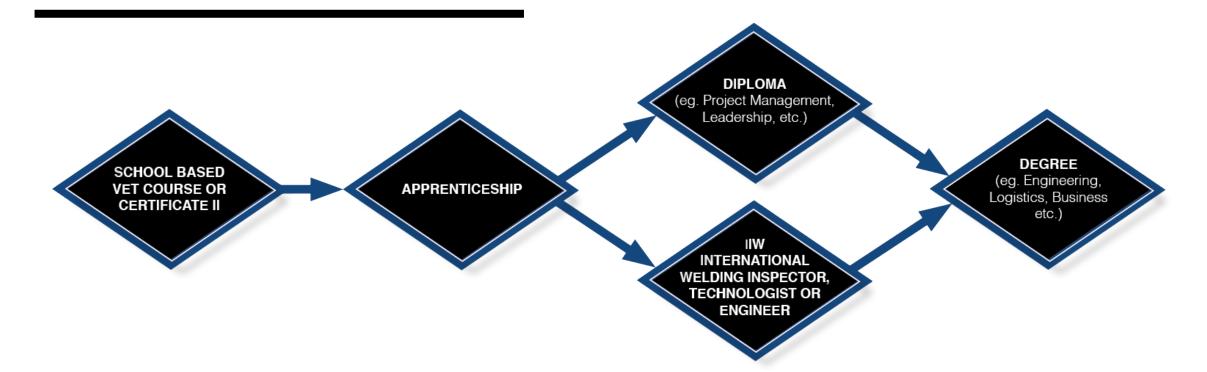

#### TRAINING **PATHWAY**

#### TRAINING **PROVIDERS**

Many TAFEs in major cities and regional areas of NSW offer training in steel fabrication and welding, including:

- Certificate III in Engineering Fabrication Trade
- ✓ Short courses in basic welding and safety

# WHAT IS AN **APPRENTICESHIP?**

- ✓ 4 year contract between you and your employer
- ✓ 960 hours of training at TAFE (approximately 24 weeks in total)
- ✓ 8 to 10 TAFE blocks per year for 3 years
- ✓ Certificate III in Engineering Fabrication Trade

## CERTIFICATE II IN ENGINEERING: SKILLS GAINED

- ✓ Welding: Stick, TIG, MIG and OXY
- ✓ Fabrication: Sheet metal and structural steel
- ✓ Machining: milling, shaping, grinding and thermal cutting
- ✓ Interpreting and drafting drawings, measuring and calculating

#### CAREER PATHWAY