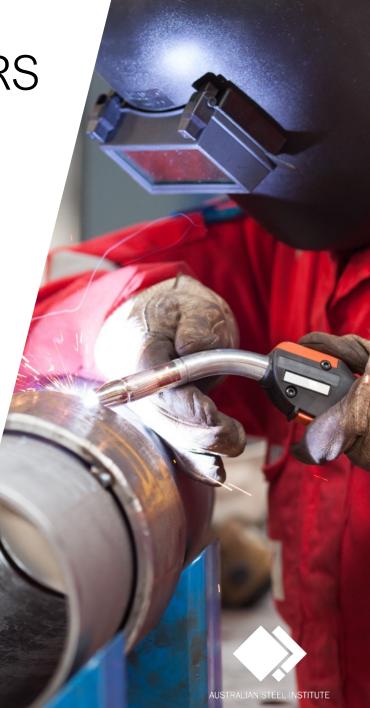

Welders and Sheet Metal Workers: interpretation of drawings and weld procedures; identification and control of welding consumables; welding to qualified procedures

**Riggers or Structural Steel Installers and Erectors**: workshop fabrication; onsite installation of columns, beams and fabricated structures