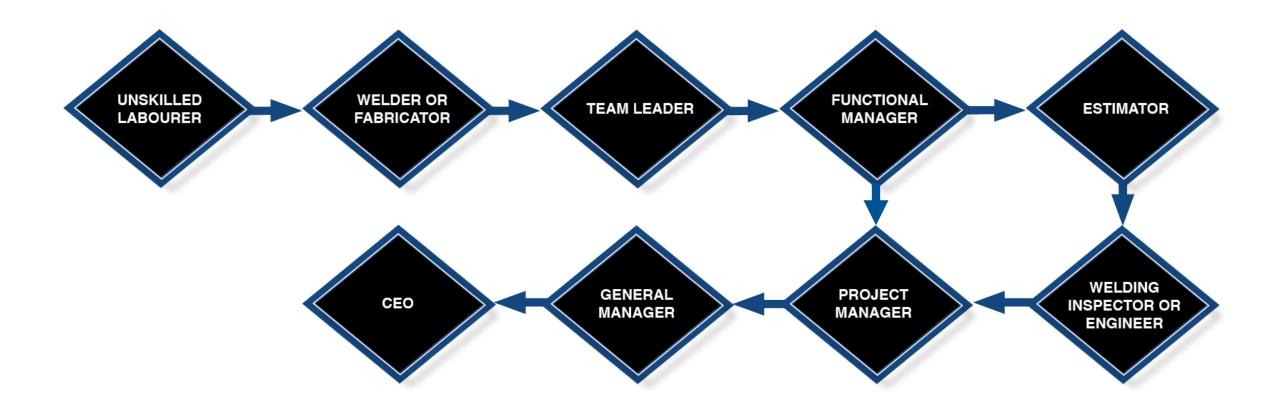

ATHWAY**





#### TRAINING **PROVIDERS**

Many TAFEs in major cities and regional areas of NSW offer training in steel fabrication and welding, including:

- Certificate III in Engineering Fabrication Trade
- ✓ Short courses in basic welding and safety





# WHAT IS AN **APPRENTICESHIP?**

- ✓ 4 year contract between you and your employer
- ✓ 960 hours of training at TAFE (approximately 24 weeks in total)
- ✓ 8 to 10 TAFE blocks per year for 3 years
- ✓ Certificate III in Engineering Fabrication Trade



## CERTIFICATE II IN ENGINEERING: SKILLS GAINED

- ✓ Welding: Stick, TIG, MIG and OXY
- ✓ Fabrication: Sheet metal and structural steel
- ✓ Machining: milling, shaping, grinding and thermal cutting
- ✓ Interpreting and drafting drawings, measuring and calculating



#### CAREER PATHWAY









#### WHERE TO NOW?

#### For further information:

- ✓ Speak to your careers counsellor or VET coordinator
- ✓ Visit: <u>www.tafensw.edu.au</u>
- ✓ Visit: <u>www.mskills.org.au</u>
- ✓ Visit: <u>www.steel.org.au</u>



#### CHECK OUT YOUR LOCAL FABRICATORS

Albury

Auburn

Arndell Park

Beresfield Beresfield

Brookvale

Carrington

Cringila

Fairfield

Glenorie

Guildford

Ingleburn

Ingleburn

Kurri Kurri

Mitchell (ACT)

Moss Vale

Mudgee

Mulgrave

Narellan

Orange

Orange

Orange

Narrandera

North Wyong

Mascot

Minto

Griffith

Fairfield East

Glendenning

**Berkeley Vale** 

Leed Steel Pty Ltd Outdoor Fabrications Pty Ltd AJM United Fabrellas Industries Algon Steel Gonzalez Steel Halley and Mellowes (HMA) Edcon Steel Pty Ltd **Engineering Fabricators Newcastle** WGE Pty Ltd