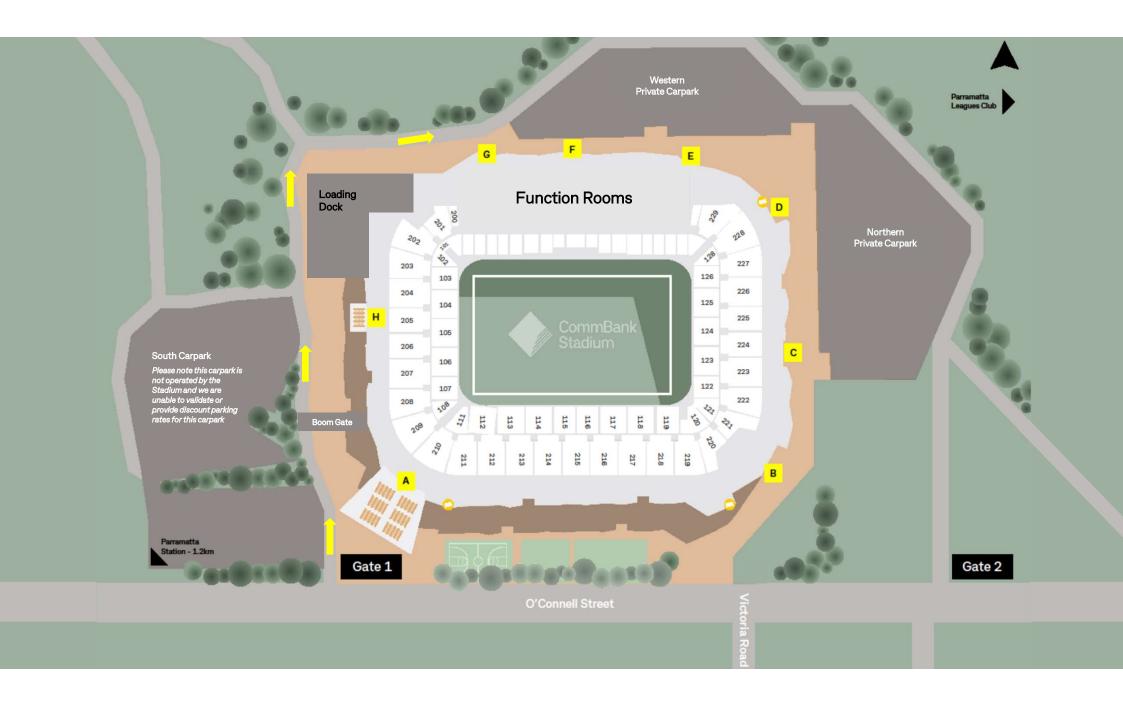

## CommBank Stadium Function Guest Directions

CommBank Stadium is located at 11-13 O'Connell St, Parramatta NSW 2150.

Entry to the function space is via Gate F (refer to map on page 2)

| How to get to CommBank Stadium |                                                                                                                                                                                                                                                                     |
|--------------------------------|---------------------------------------------------------------------------------------------------------------------------------------------------------------------------------------------------------------------------------------------------------------------|
| Car                            | Enter through Gate 1 and make your way to the Western<br>carpark. When arriving at the boom gate, take a ticket and<br>following the road towards the back of the Stadium.<br>If the Western carpark is full, parking is also available in the<br>Northern carpark. |
|                                | Parking in this carpark will cost \$3 per hour, or \$10 flat rate per day.                                                                                                                                                                                          |
| Drop off                       | If a taxi or rideshare is dropping you off, please follow the above instructions. There is free 10 minute parking once taking a ticket from the boom gate.                                                                                                          |
| Train or Bus                   | Parramatta Station and the bus interchange is 15 minutes<br>walk. Walk down Church street and take either the Riverside<br>Walk or walk through Price Alfred Square to get to the<br>Stadium.                                                                       |
|                                | Alternatively, some bus routes also make stops along<br>O'Connell St outside the Stadium.                                                                                                                                                                           |